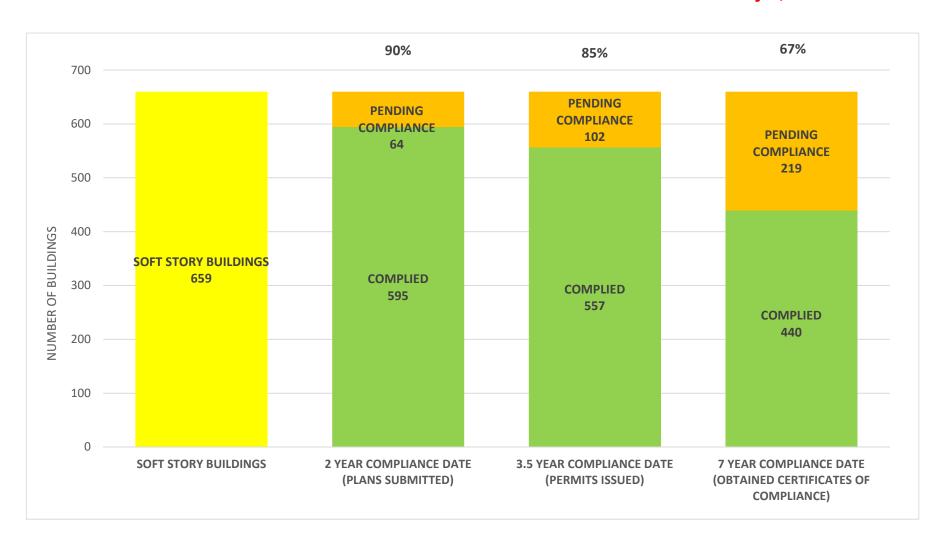

#### SOFT STORY RETROFIT PROGRAM STATUS AS OF February 1, 2024



## SOFT STORY RETROFIT PROGRAM STATUS FOR CD 1 AS OF February 1, 2024



### SOFT STORY RETROFIT PROGRAM STATUS FOR CD 2 AS OF February 1, 2024



## SOFT STORY RETROFIT PROGRAM STATUS FOR CD 3 AS OF February 1, 2024



## SOFT STORY RETROFIT PROGRAM STATUS FOR CD 4 AS OF February 1, 2024



## SOFT STORY RETROFIT PROGRAM STATUS FOR CD 5 AS OF February 1, 2024



## SOFT STORY RETROFIT PROGRAM STATUS FOR CD 6 AS OF February 1, 2024



### SOFT STORY RETROFIT PROGRAM STATUS FOR CD 7 AS OF February 1, 2024



### SOFT STORY RETROFIT PROGRAM STATUS FOR CD 8 AS OF February 1, 2024



## SOFT STORY RETROFIT PROGRAM STATUS FOR CD 9 AS OF February 1, 2024



### SOFT STORY RETROFIT PROGRAM STATUS FOR CD 10 AS OF February 1, 2024



## SOFT STORY RETROFIT PROGRAM STATUS FOR CD 11 AS OF February 1, 2024



### SOFT STORY RETROFIT PROGRAM STATUS FOR CD 12 AS OF February 1, 2024



## SOFT STORY RETROFIT PROGRAM STATUS FOR CD 13 AS OF February 1, 2024



# SOFT STORY RETROFIT PROGRAM STATUS FOR CD 14 AS OF Februar