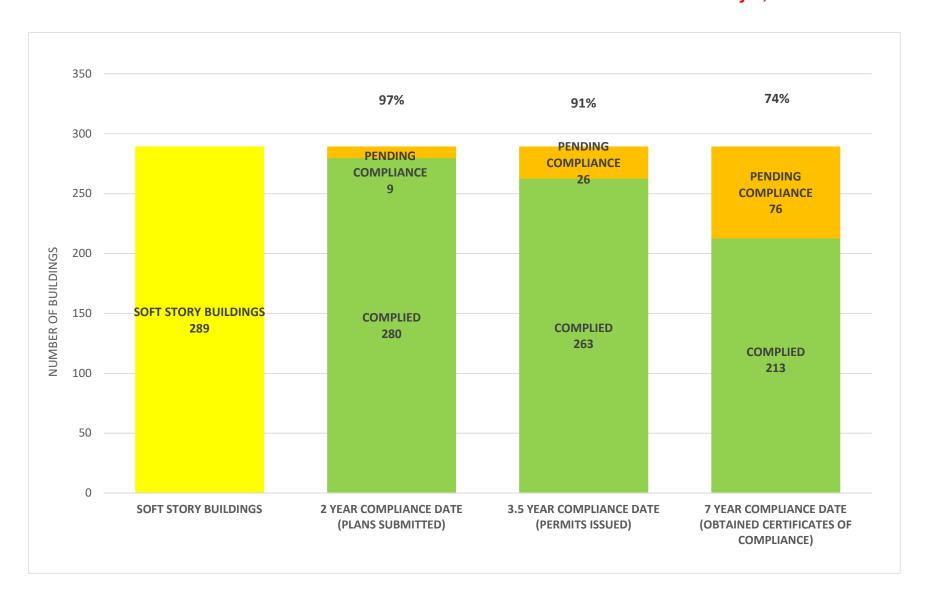

STORY RETROFIT PROGRAM STATUS FOR CD 2 AS OF February 1, 2024



## SOFT STORY RETROFIT PROGRAM STATUS FOR CD 3 AS OF February 1, 2024



## SOFT STORY RETROFIT PROGRAM STATUS FOR CD 4 AS OF February 1, 2024



## SOFT STORY RETROFIT PROGRAM STATUS FOR CD 5 AS OF February 1, 2024



## SOFT STORY RETROFIT PROGRAM STATUS FOR CD 6 AS OF February 1, 2024



### SOFT STORY RETROFIT PROGRAM STATUS FOR CD 7 AS OF February 1, 2024



### SOFT STORY RETROFIT PROGRAM STATUS FOR CD 8 AS OF February 1, 2024



## SOFT STORY RETROFIT PROGRAM STATUS FOR CD 9 AS OF February 1, 2024



### SOFT STORY RETROFIT PROGRAM STATUS FOR CD 10 AS OF February 1, 2024



## SOFT STORY RETROFIT PROGRAM STATUS FOR CD 11 AS OF February 1, 2024



### SOFT STORY RETROFIT PROGRAM STATUS FOR CD 12 AS OF February 1, 2024



## SOFT STORY RETROFIT PROGRAM STATUS FOR CD 13 AS OF February 1, 2024



# SOFT STORY RETROFIT PROGRAM STATUS FOR CD 14 AS OF February 1, 2024



## SOFT STORY RETROFIT PROGRAM STATUS FOR CD 15 AS OF February 1, 2024