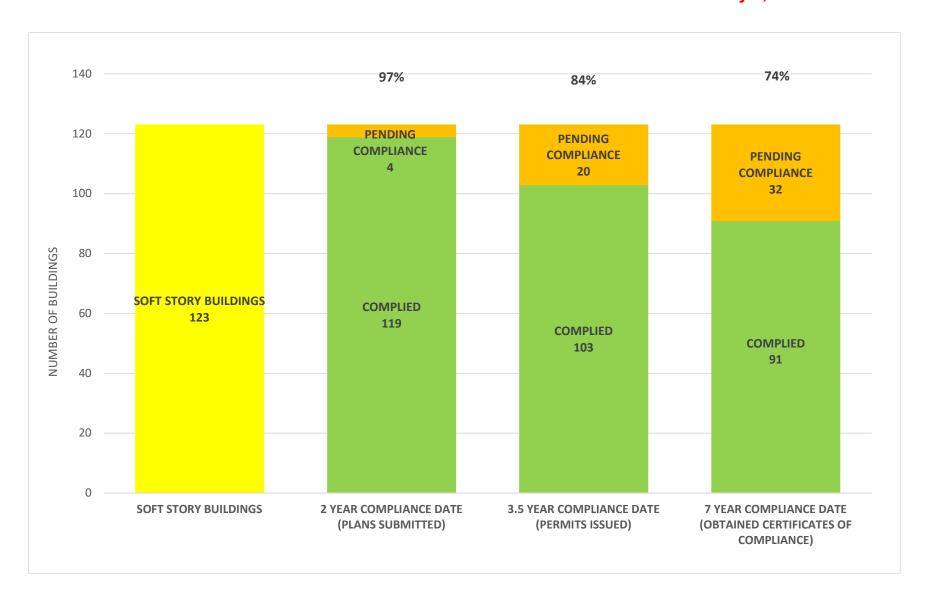

#### SOFT STORY RETROFIT PROGRAM STATUS AS OF February 1, 2024



## SOFT STORY RETROFIT PROGRAM STATUS FOR CD 1 AS OF February 1, 2024



### SOFT STORY RETROFIT PROGRAM STATUS FOR CD 2 AS OF February 1, 2024



## SOFT STORY RETROFIT PROGRAM STATUS FOR CD 3 AS OF February 1, 2024



## SOFT STORY RETROFIT PROGRAM STATUS FOR CD 4 AS OF February 1, 2024



## SOFT STORY RETROFIT PROGRAM STATUS FOR CD 5 AS OF February 1, 2024



## SOFT STORY RETROFIT PROGRAM STATUS FOR CD 6 AS OF February 1, 2024



### SOFT STORY RETROFIT PROGRAM STATUS FOR CD 7 AS OF February 1, 2024



### SOFT STORY RETROFIT PROGRAM STATUS FOR CD 8 AS OF February 1, 2024



## SOFT STORY RETROFIT PROGRAM STATUS FOR CD 9 AS OF February 1, 2024



### SOFT STORY RETROFIT PROGRAM STATUS FOR CD 10 AS OF February 1, 2024



## SOFT STORY RETROFIT PROGRAM STATUS FOR CD 11 AS OF February 1, 2024



### SOFT STORY RETROFIT PROGRAM STATUS FOR CD 12 AS OF February 1, 2024



## SOFT STORY RETROFIT PROGRAM STATUS FOR CD 13 AS OF February 1, 2024



# SOFT STORY RETROFIT PROGRAM STATUS FOR CD 14 AS OF February 1, 2024



## SOFT STORY RETROFIT PROGRAM STATUS FOR CD 15 AS OF February 1, 2024