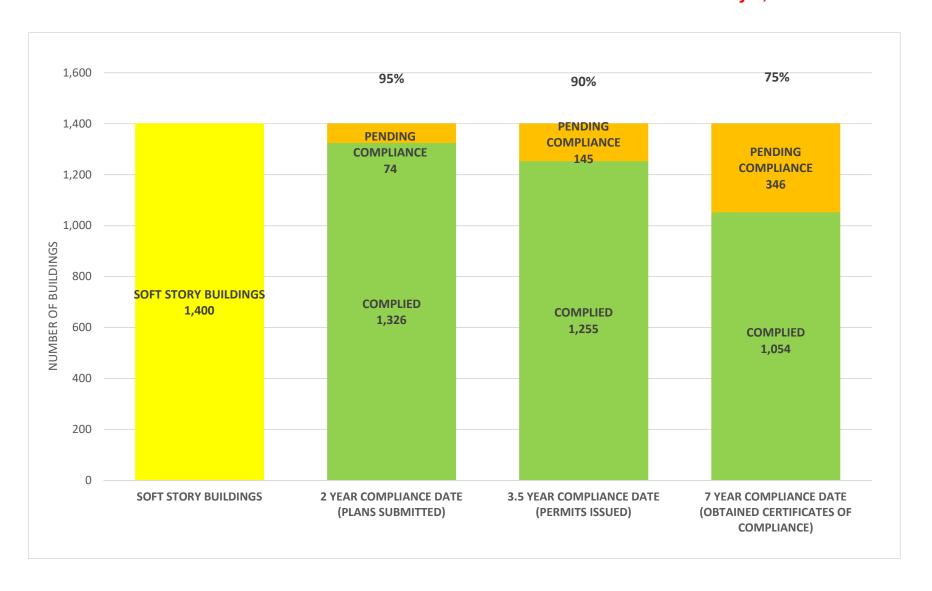

#### SOFT STORY RETROFIT PROGRAM STATUS AS OF February 1, 2024



## SOFT STORY RETROFIT PROGRAM STATUS FOR CD 1 AS OF February 1, 2024



### SOFT STORY RETROFIT PROGRAM STATUS FOR CD 2 AS OF February 1, 2024



## SOFT STORY RETROFIT PROGRAM STATUS FOR CD 3 AS OF February 1, 2024



## SOFT STORY RETROFIT PROGRAM STATUS FOR CD 4 AS OF February 1, 2024



## SOFT STORY RETROFIT PROGRAM STATUS FOR CD 5 AS OF February 1, 2024



## SOFT STORY RETROFIT PROGRAM STATUS FOR CD 6 AS OF February 1, 2024



### SOFT STORY RETROFIT PROGRAM STATUS FOR CD 7 AS OF February 1, 2024



### SOFT STORY RETROFIT PROGRAM STATUS FOR CD 8 AS OF February 1, 2024



## SOFT STORY RETROFIT PROGRAM STATUS FOR CD 9 AS OF February 1, 2024



### SOFT STORY RETROFIT PROGRAM STATUS FOR CD 10 AS OF February 1, 2024



## SOFT STORY RETROFIT PROGRAM STATUS FOR CD 11 AS OF February 1, 2024



### SOFT STORY RETROFIT PROGRAM STATUS FOR CD 12 AS OF February 1, 2024



## SOFT STORY RETROFIT PROGRAM STATUS FOR CD 13 AS OF Februar