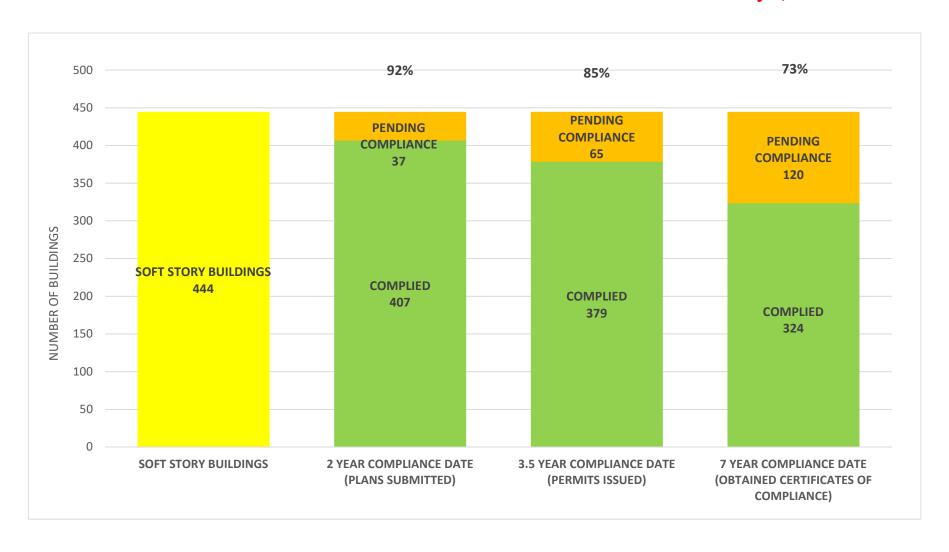

ORY RETROFIT PROGRAM STATUS FOR CD 5 AS OF February 1, 2024



## SOFT STORY RETROFIT PROGRAM STATUS FOR CD 6 AS OF February 1, 2024



### SOFT STORY RETROFIT PROGRAM STATUS FOR CD 7 AS OF February 1, 2024



### SOFT STORY RETROFIT PROGRAM STATUS FOR CD 8 AS OF February 1, 2024



## SOFT STORY RETROFIT PROGRAM STATUS FOR CD 9 AS OF February 1, 2024



### SOFT STORY RETROFIT PROGRAM STATUS FOR CD 10 AS OF February 1, 2024



## SOFT STORY RETROFIT PROGRAM STATUS FOR CD 11 AS OF February 1, 2024



### SOFT STORY RETROFIT PROGRAM STATUS FOR CD 12 AS OF February 1, 2024



## SOFT STORY RETROFIT PROGRAM STATUS FOR CD 13 AS OF February 1, 2024



# SOFT STORY RETROFIT PROGRAM STATUS FOR CD 14 AS OF February 1, 2024



## SOFT STORY RETROFIT PROGRAM STATUS FOR CD 15 AS OF February 1, 2024