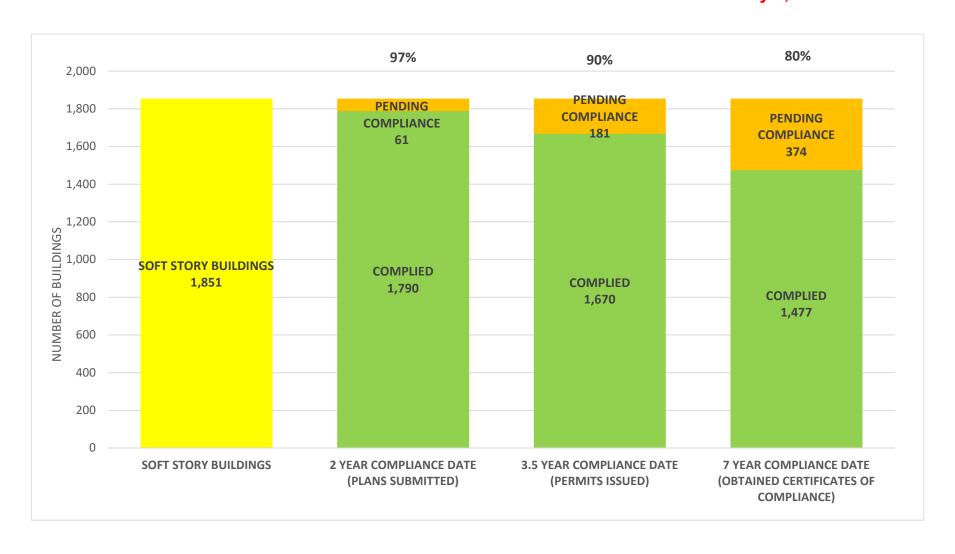

#### SOFT STORY RETROFIT PROGRAM STATUS AS OF February 1, 2024



## SOFT STORY RETROFIT PROGRAM STATUS FOR CD 1 AS OF February 1, 2024



### SOFT STORY RETROFIT PROGRAM STATUS FOR CD 2 AS OF February 1, 2024



## SOFT STORY RETROFIT PROGRAM STATUS FOR CD 3 AS OF February 1, 2024



## SOFT STORY RETROFIT PROGRAM STATUS FOR CD 4 AS OF February 1, 2024



## SOFT STORY RETROFIT PROGRAM STATUS FOR CD 5 AS OF February 1, 2024



## SOFT STORY RETROFIT PROGRAM STATUS FOR CD 6 AS OF February 1, 2024



### SOFT STORY RETROFIT PROGRAM STATUS FOR CD 7 AS OF February 1, 2024



### SOFT STORY RETROFIT PROGRAM STATUS FOR CD 8 AS OF February 1, 2024



## SOFT STORY RETROFIT PROGRAM STATUS FOR CD 9 AS OF February 1, 2024



### SOFT STORY RETROFIT PROGRAM STATUS FOR CD 10 AS OF February 1, 2024



## SOFT STORY RETROFIT PROGRAM STATUS FOR CD 11 AS OF February 1, 2024



### SOFT STORY RETROFIT PROGRAM STATUS FOR CD 12 AS OF February 1, 2024



## SOFT STORY RETROFIT PROGRAM STATUS FOR CD 13 AS OF February 1, 2024



# SOFT STORY RETROFIT PROGRAM STATUS FOR CD 14 AS OF February 1, 2024



## SOFT STORY RETROFIT PROGRAM STATUS FOR CD 15 AS OF February 1, 2024