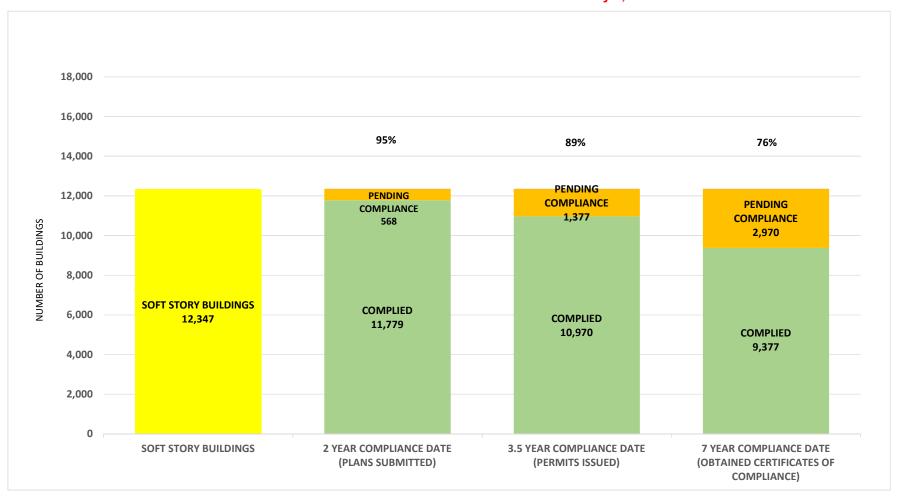

#### SOFT STORY RETROFIT PROGRAM STATUS AS OF February 1, 2024



## SOFT STORY RETROFIT PROGRAM STATUS FOR CD 1 AS OF February 1, 2024



### SOFT STORY RETROFIT PROGRAM STATUS FOR CD 2 AS OF February 1, 2024



## SOFT STORY RETROFIT PROGRAM STATUS FOR CD 3 AS OF February 1, 2024



## SOFT STORY RETROFIT PROGRAM STATUS FOR CD 4 AS OF February 1, 2024



## SOFT STORY RETROFIT PROGRAM STATUS FOR CD 5 AS OF February 1, 2024



## SOFT STORY RETROFIT PROGRAM STATUS FOR CD 6 AS OF February 1, 2024



### SOFT STORY RETROFIT PROGRAM STATUS FOR CD 7 AS OF February 1, 2024



### SOFT STORY RETROFIT PROGRAM STATUS FOR CD 8 AS OF February 1, 2024



## SOFT STORY RETROFIT PROGRAM STATUS FOR CD 9 AS OF February 1, 2024



### SOFT STORY RETROFIT PROGRAM STATUS FOR CD 10 AS OF February 1, 2024



## SOFT STORY RETROFIT PROGRAM STATUS FOR CD 11 AS OF February