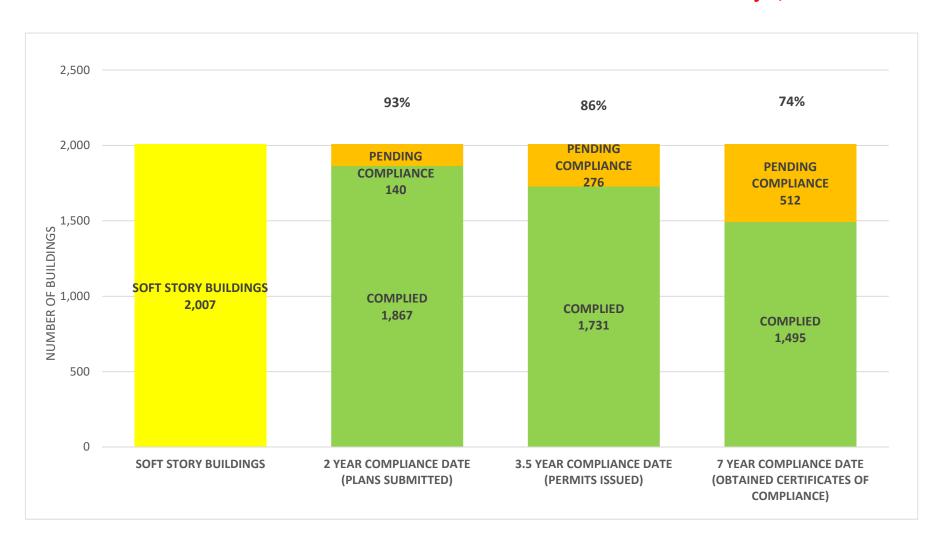

STORY RETROFIT PROGRAM STATUS FOR CD 1 AS OF February 1, 2024



### SOFT STORY RETROFIT PROGRAM STATUS FOR CD 2 AS OF February 1, 2024



## SOFT STORY RETROFIT PROGRAM STATUS FOR CD 3 AS OF February 1, 2024



## SOFT STORY RETROFIT PROGRAM STATUS FOR CD 4 AS OF February 1, 2024



## SOFT STORY RETROFIT PROGRAM STATUS FOR CD 5 AS OF February 1, 2024



## SOFT STORY RETROFIT PROGRAM STATUS FOR CD 6 AS OF February 1, 2024



### SOFT STORY RETROFIT PROGRAM STATUS FOR CD 7 AS OF February 1, 2024



### SOFT STORY RETROFIT PROGRAM STATUS FOR CD 8 AS OF February 1, 2024



## SOFT STORY RETROFIT PROGRAM STATUS FOR CD 9 AS OF February 1, 2024



### SOFT STORY RETROFIT PROGRAM STATUS FOR CD 10 AS OF February 1, 2024



## SOFT STORY RETROFIT PROGRAM STATUS FOR CD 11 AS OF February 1, 2024



### SOFT STORY RETROFIT PROGRAM STATUS FOR CD 12 AS OF February 1, 2024



## SOFT STORY RETROFIT PROGRAM STATUS FOR CD 13 AS OF February 1, 2024



# SOFT STORY RETROFIT PROGRAM STATUS FOR CD 14 AS OF February 1, 2024



## SOFT STORY RETROFIT PROGRAM STATUS FOR CD 15 AS OF February 1, 2024