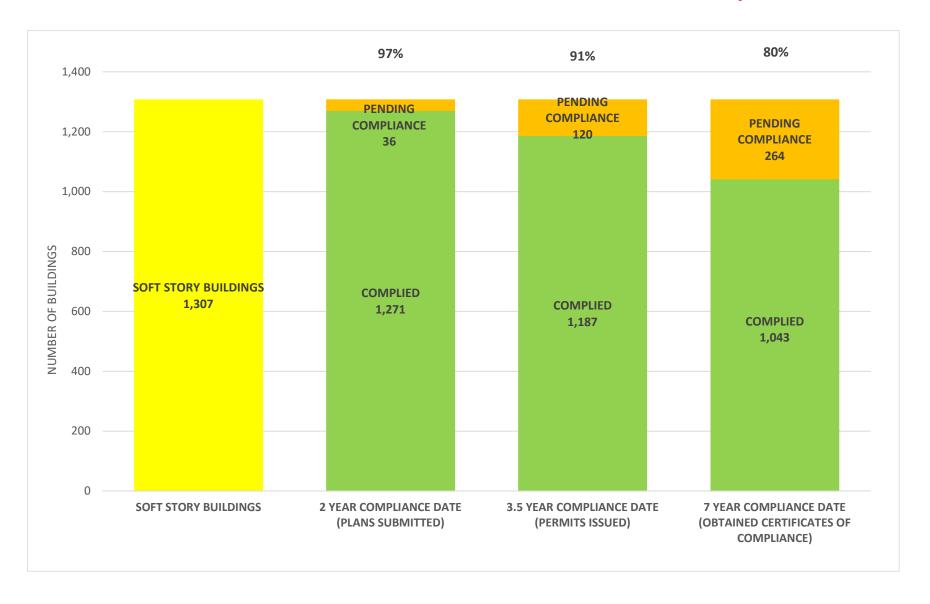

#### SOFT STORY RETROFIT PROGRAM STATUS AS OF February 1, 2024



## SOFT STORY RETROFIT PROGRAM STATUS FOR CD 1 AS OF February 1, 2024



### SOFT STORY RETROFIT PROGRAM STATUS FOR CD 2 AS OF February 1, 2024



## SOFT STORY RETROFIT PROGRAM STATUS FOR CD 3 AS OF February 1, 2024



## SOFT STORY RETROFIT PROGRAM STATUS FOR CD 4 AS OF February 1, 2024



## SOFT STORY RETROFIT PROGRAM STATUS FOR CD 5 AS OF February 1, 2024



## SOFT STORY RETROFIT PROGRAM STATUS FOR CD 6 AS OF February 1, 2024



### SOFT STORY RETROFIT PROGRAM STATUS FOR CD 7 AS OF February 1, 2024



### SOFT STORY RETROFIT PROGRAM STATUS FOR CD 8 AS OF February 1, 2024



## SOFT STORY RETROFIT PROGRAM STATUS FOR CD 9 AS OF February 1, 2024



### SOFT STORY RETROFIT PROGRAM STATUS FOR CD 10 AS OF February 1, 2024



## SOFT STORY RETROFIT PROGRAM STATUS FOR CD 11 AS OF February 1, 2024



### SOFT STORY RETROFIT PROGRAM STATUS FOR CD 12 AS OF February 1, 2024



## SOFT STORY RETROFIT PROGRAM STATUS FOR CD 13 AS OF February 1, 2024



# SOFT STORY RETROFIT PROGRAM STATUS FOR CD 14 AS OF February 1, 2024



## SOFT STORY RETROFIT PROGRAM STATUS FOR CD 15 AS OF Februa