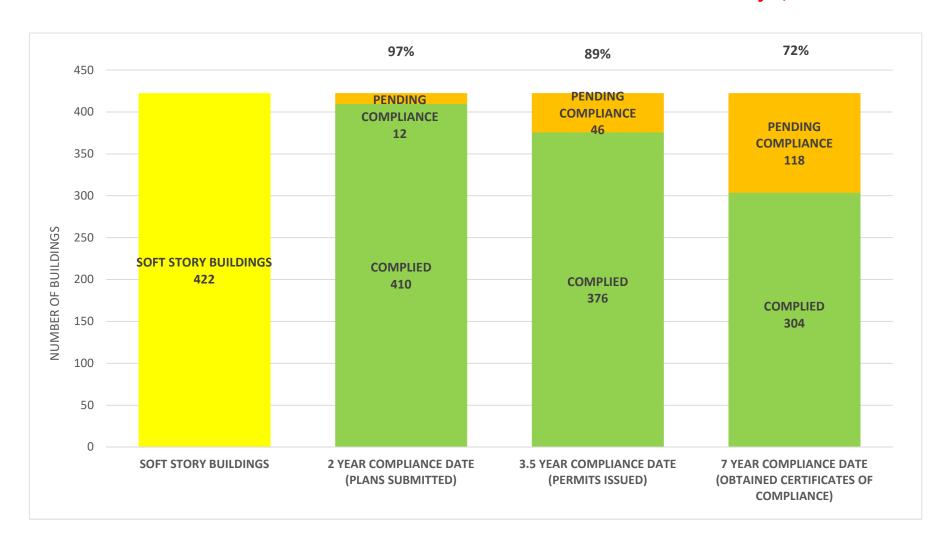

#### SOFT STORY RETROFIT PROGRAM STATUS AS OF February 1, 2024



## SOFT STORY RETROFIT PROGRAM STATUS FOR CD 1 AS OF February 1, 2024



### SOFT STORY RETROFIT PROGRAM STATUS FOR CD 2 AS OF February 1, 2024



## SOFT STORY RETROFIT PROGRAM STATUS FOR CD 3 AS OF February 1, 2024



## SOFT STORY RETROFIT PROGRAM STATUS FOR CD 4 AS OF February 1, 2024



## SOFT STORY RETROFIT PROGRAM STATUS FOR CD 5 AS OF February 1, 2024



## SOFT STORY RETROFIT PROGRAM STATUS FOR CD 6 AS OF February 1, 2024



### SOFT STORY RETROFIT PROGRAM STATUS FOR CD 7 AS OF February 1, 2024



### SOFT STORY RETROFIT PROGRAM STATUS FOR CD 8 AS OF February 1, 2024



## SOFT STORY RETROFIT PROGRAM STATUS FOR CD 9 AS OF February 1, 2024



### SOFT STORY RETROFIT PROGRAM STATUS FOR CD 10 AS OF February 1, 2024



## SOFT STORY RETROFIT PROGRAM STATUS FOR CD 11 AS OF February 1, 2024



### SOFT STORY RETROFIT PROGRAM STATUS FOR CD 12 AS OF Februar