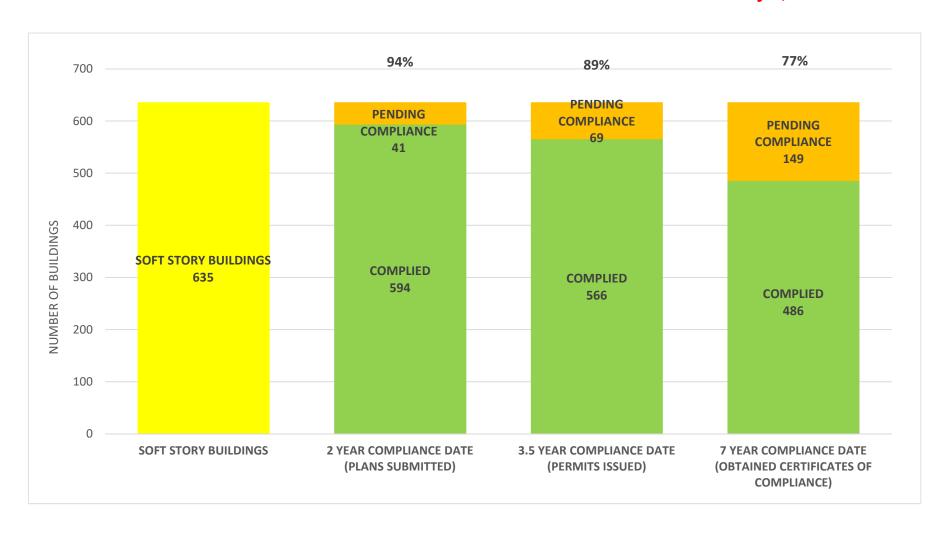

#### SOFT STORY RETROFIT PROGRAM STATUS AS OF February 1, 2024



## SOFT STORY RETROFIT PROGRAM STATUS FOR CD 1 AS OF February 1, 2024



### SOFT STORY RETROFIT PROGRAM STATUS FOR CD 2 AS OF February 1, 2024



## SOFT STORY RETROFIT PROGRAM STATUS FOR CD 3 AS OF February 1, 2024



## SOFT STORY RETROFIT PROGRAM STATUS FOR CD 4 AS OF February 1, 2024



## SOFT STORY RETROFIT PROGRAM STATUS FOR CD 5 AS OF February 1, 2024



## SOFT STORY RETROFIT PROGRAM STATUS FOR CD 6 AS OF February 1, 2024



### SOFT STORY RETROFIT PROGRAM STATUS FOR CD 7 AS OF February 1, 2024



### SOFT STORY RETROFIT PROGRAM STATUS FOR CD 8 AS OF February 1, 2024



## SOFT STORY RETROFIT PROGRAM STATUS FOR CD 9 AS OF February 1, 2024



### SOFT STORY RETROFIT PROGRAM STATUS FOR CD 10 AS OF February 1, 2024



## SOFT STORY RETROFIT PROGRAM STATUS FOR CD 11 AS OF February 1, 2024



### SOFT STORY RETROFIT PROGRAM STATUS FOR CD 12 AS OF February 1, 2024



## SOFT STORY RETROFIT PROGRAM STATUS FOR CD 13 AS OF February 1, 2024



# SOFT STORY RETROFIT PROGRAM STATUS FOR CD 14 AS OF February 1, 2024



## SOFT STORY RETROFIT PROGRAM STATUS FOR CD 15 AS OF February 1, 2024