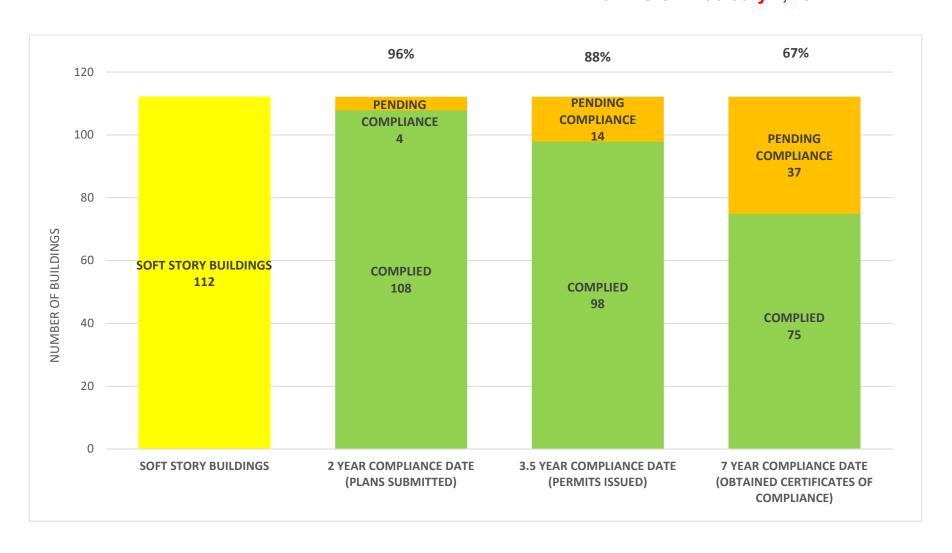

#### SOFT STORY RETROFIT PROGRAM STATUS AS OF February 1, 2024



## SOFT STORY RETROFIT PROGRAM STATUS FOR CD 1 AS OF February 1, 2024



### SOFT STORY RETROFIT PROGRAM STATUS FOR CD 2 AS OF February 1, 2024



## SOFT STORY RETROFIT PROGRAM STATUS FOR CD 3 AS OF February 1, 2024



## SOFT STORY RETROFIT PROGRAM STATUS FOR CD 4 AS OF February 1, 2024



## SOFT STORY RETROFIT PROGRAM STATUS FOR CD 5 AS OF February 1, 2024



## SOFT STORY RETROFIT PROGRAM STATUS FOR CD 6 AS OF February 1, 2024



### SOFT STORY RETROFIT PROGRAM STATUS FOR CD 7 AS OF February 1, 2024



### SOFT STORY RETROFIT PROGRAM STATUS FOR CD 8 AS OF February 1, 2024



## SOFT STORY RETROFIT PROGRAM STATUS FOR CD 9 AS OF February 1, 2024



### SOFT STORY RETROFIT PROGRAM STATUS FOR CD 10 AS OF February 1, 2024



## SOFT STORY RETROFIT PROGRAM STATUS FOR CD 11 AS OF February 1, 2024



### SOFT STORY RETROFIT PROGRAM STATUS FOR CD 12 AS OF February 1, 2024



## SOFT STORY RETROFIT PROGRAM STATUS FOR CD 13 AS OF February 1, 2024



# SOFT STORY RETROFIT PROGRAM STATUS FOR CD 14 AS OF February 1, 2024



## SOFT STORY RETROFIT PROGRAM STATUS FOR CD 15 AS OF February 1, 2024