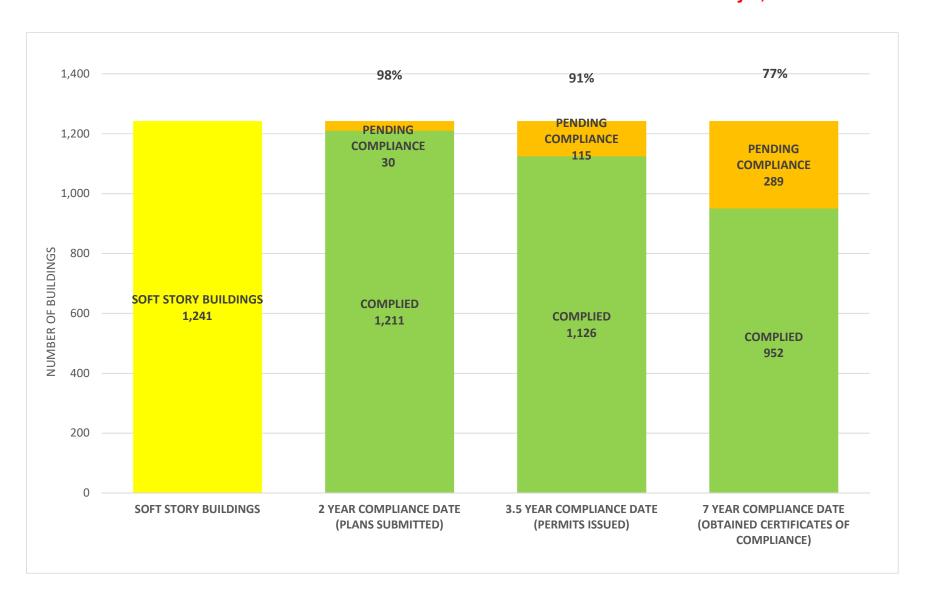

#### SOFT STORY RETROFIT PROGRAM STATUS AS OF February 1, 2024



## SOFT STORY RETROFIT PROGRAM STATUS FOR CD 1 AS OF February 1, 2024



### SOFT STORY RETROFIT PROGRAM STATUS FOR CD 2 AS OF February 1, 2024



## SOFT STORY RETROFIT PROGRAM STATUS FOR CD 3 AS OF February 1, 2024



## SOFT STORY RETROFIT PROGRAM STATUS FOR CD 4 AS OF February 1, 2024



## SOFT STORY RETROFIT PROGRAM STATUS FOR CD 5 AS OF February 1, 2024



## SOFT STORY RETROFIT PROGRAM STATUS FOR CD 6 AS OF February 1, 2024



### SOFT STORY RETROFIT PROGRAM STATUS FOR CD 7 AS OF February 1, 2024



### SOFT STORY RETROFIT PROGRAM STATUS FOR CD 8 AS OF February 1, 2024



## SOFT STORY RETROFIT PROGRAM STATUS FOR CD 9 AS OF February 1, 2024



### SOFT STORY RETROFIT PROGRAM STATUS FOR CD 10 AS OF February 1, 2024



## SOFT STORY RETROFIT PROGRAM STATUS FOR CD 11 AS OF February 1, 2024



### SOFT STORY RETROFIT PROGRAM STATUS FOR CD 12 AS OF February 1, 2024



## SOFT STORY RETROFIT PROGRAM STATUS FOR CD 13 AS OF February 1, 2024



# SOFT STORY RETROFIT PROGRAM STATUS FOR CD 14 AS OF February 1, 2024



## SOFT STORY RETROFIT PROGRAM STATUS FOR CD 15 AS OF February 1, 2024